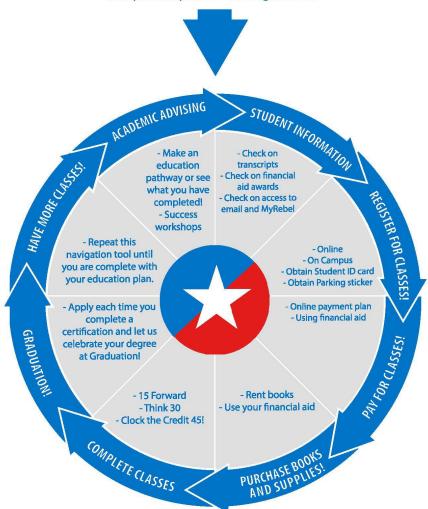

Submit Apply Texas application, submit FAFSA, request offical transcripts, submit test scores and provide proof of Meningitis shot.

For more information, contact:

Pathway: 817-760-7912 | Student Information Services: 254.659.7600 | Academic Advising: 254.659.7650